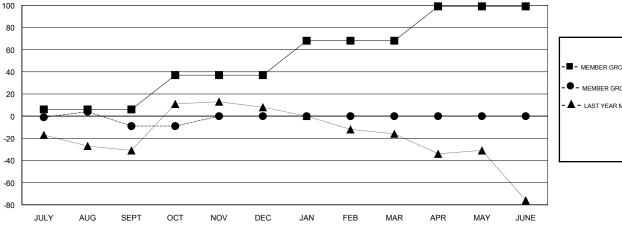

## **LOCATION MONTANA**

**GMT CA** 

| Clubs                 |               |           |               | Members               |                           |                         |                                              |
|-----------------------|---------------|-----------|---------------|-----------------------|---------------------------|-------------------------|----------------------------------------------|
| RESULTS FOR 2017-2018 |               |           |               | RESULTS FOR 2017-2018 |                           |                         |                                              |
| QUARTER               | NEW CLUB GOAL | NEW CLUBS | DROPPED CLUBS | QUARTER               | MEMBER GROWTH NET<br>GOAL | MEMBER GROWTH<br>ACTUAL | DROPPED MEMBERS ACTUAL (including transfers) |
| JULY/AUG/SEPT         | 0             | 0         | 0             | JULY/AUG/SEPT         | 6                         | 34                      | 41                                           |
| OCT/NOV/DEC           | 1             | 0         | 0             | OCT/NOV/DEC           | 31                        | 18                      | 18                                           |
| JAN/FEB/MAR           | 1             | 0         | 0             | JAN/FEB/MAR           | 31                        | 0                       | 0                                            |
| APR/MAY/JUNE          | 1             | 0         | 0             | APR/MAY/JUNE          | 31                        | 0                       | 0                                            |

## GOALS AND ACTUAL NEW CLUBS CUMULATIVE

| -■- MEMBER GROWTH NET GOAL        |
|-----------------------------------|
| - ● - MEMBER GROWTH ACTUAL        |
| - ▲ - LAST YEAR MEMBERSHIP ACTUAL |
|                                   |
|                                   |
|                                   |