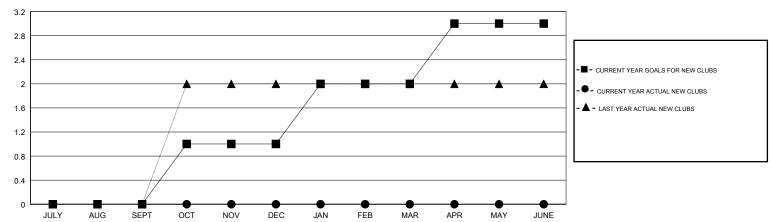

## **LOCATION MONTANA**

**GMT CA** 

| Clubs                 |               |           |               | Members               |                           |                         |                                              |
|-----------------------|---------------|-----------|---------------|-----------------------|---------------------------|-------------------------|----------------------------------------------|
| RESULTS FOR 2017-2018 |               |           |               | RESULTS FOR 2017-2018 |                           |                         |                                              |
| QUARTER               | NEW CLUB GOAL | NEW CLUBS | DROPPED CLUBS | QUARTER               | MEMBER GROWTH NET<br>GOAL | MEMBER GROWTH<br>ACTUAL | DROPPED MEMBERS ACTUAL (including transfers) |
| JULY/AUG/SEPT         | 0             | 0         | 0             | JULY/AUG/SEPT         | 6                         | 34                      | 41                                           |
| OCT/NOV/DEC           | 1             | 0         | 0             | OCT/NOV/DEC           | 31                        | 18                      | 18                                           |
| JAN/FEB/MAR           | 1             | 0         | 0             | JAN/FEB/MAR           | 31                        | 0                       | 0                                            |
| APR/MAY/JUNE          | 1             | 0         | 0             | APR/MAY/JUNE          | 31                        | 0                       | 0                                            |

## GOALS AND ACTUAL NEW CLUBS CUMULATIVE

| -■- MEMBER GROWTH NET GOAL        |
|-----------------------------------|
| - ● - MEMBER GROWTH ACTUAL        |
| - ▲ - LAST YEAR MEMBERSHIP ACTUAL |
|                                   |
|                                   |
|                                   |